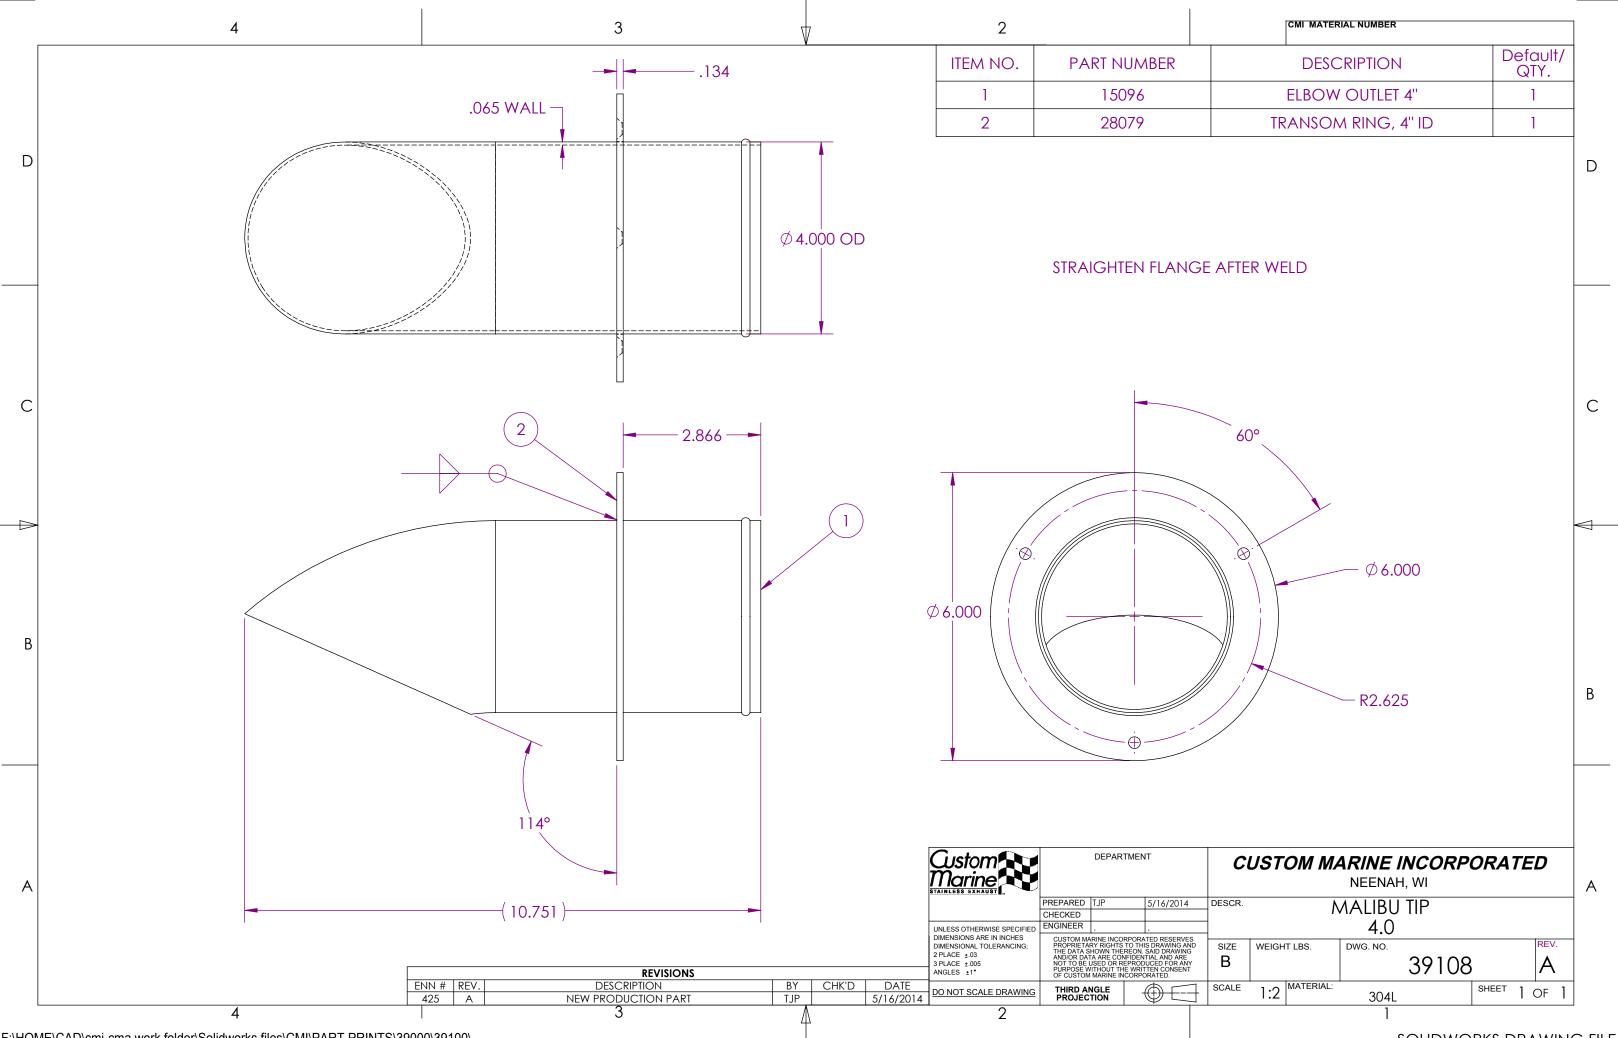

| DESCR. MALIBU TIP<br>4.0<br>SIZE WEIGHT LBS. DWG. NO.<br>B DWG. NO.<br>39108 A<br>SCALE 1:2 MATERIAL: 304L SHEET 1 OF 1 | C      | UST   | ОМ М/     | ARINE I  | I <b>NCORP</b><br>1, WI | ORATI   | ED   |
|-------------------------------------------------------------------------------------------------------------------------|--------|-------|-----------|----------|-------------------------|---------|------|
| B 39108 A                                                                                                               | DESCR. |       | Ν         |          | TIP                     |         |      |
| SCALE 1.0 MATERIAL: SHEET 1.05.1                                                                                        | SIZE   | WEIGH | IT LBS.   | DWG. NO. |                         |         | REV. |
|                                                                                                                         | B      |       |           |          | 39108                   |         | A    |
|                                                                                                                         | SCALE  | 1:2   | MATERIAL: | 304L     |                         | sheet ] | OF 1 |