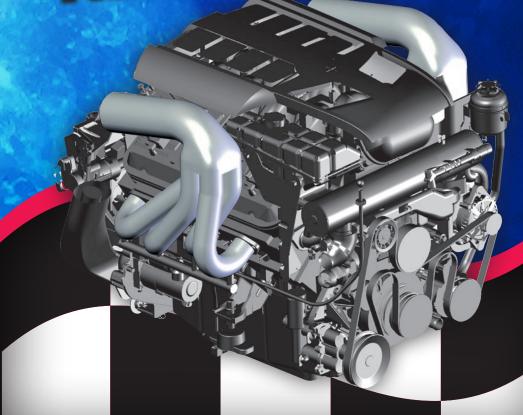

# NEW 496 E-TOP HEADER

- CMI's 496 E-Top Headers are a direct Mercruiser replacement for your 496 Mag or 496 H0 engine.
- No additional custom tails to buy. No need to remove the stock exhaust hose to install this kit – a true plug and play system.
- Step by step, do-it-yourself instructions using Mercury supplied engine schematics are included.
- This new kit introduces CMI's new low cost satin finish. For an additional charge,

- a classic high polished stainless finish is available.
- 1 7/8" id primary to get peak horse power and torque.
- Mandrel bent and formed from high quality 316L grade material.
- Fully post annealed to reduce stresses built up in the header during the manufacturing process.
- More water jacketed protection than stock exhaust.

- Same high quality semi automated welding as used on all racing applications.
- Cool collar patented flange design to eliminate the risk of getting water in the motor by the head flange.
- This kit is price competitive with other aluminum/stainless manifold systems with superior performance and extended life span in harsh marine environments.
- No cast parts to crack; all CMI collectors are forged from American-made stainless steel.

- Works on drive centers as narrow as 34.5"
- Brings a race look to stock engines.
- Sophisticated engineering leaves stock oil lines in place and only requires relocating the oil filter with a supplied bracket.
- Exhaust Water Temperature Bungs are installed as standard equipment.

# **Direct Mercruiser replacement**

For the 496 Mag or 496 HO engine.

Caution: Purchase of the new CMI 496 E-top header kit MAY require purchase of a higher pitched prop.