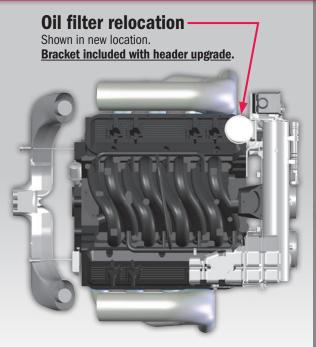

- Works on drive centers as narrow as 34.5"
- Brings a race look to stock engines.
- Sophisticated engineering leaves stock oil lines in place and only requires relocating the oil filter with a supplied bracket.
- Exhaust Water Temperature Bungs are installed as standard equipment.