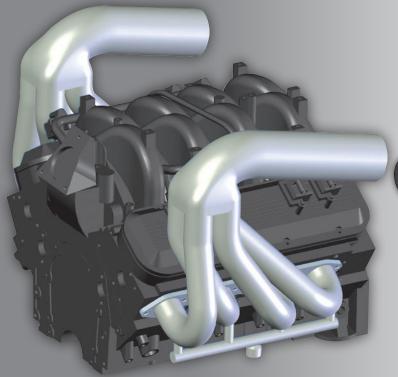

# NEW 496 E-TOP HEADER

- CMI's 496 E-Top Headers are a direct Mercruiser replacement for your 496 Mag or 496 H0 engine.
- No additional custom tails to buy. No need to remove the stock exhaust hose to install this kit – a true plug and play system.
- Step by step, do-it-yourself instructions using Mercury supplied engine schematics are included.
- This new kit introduces CMI's new low cost satin finish. For an additional charge,

- a classic high polished stainless finish is available.
- 1 7/8" id primary to get peak horse power and torque.
- Mandrel bent and formed from high quality 316L grade material.
- Fully post annealed to reduce stresses built up in the header during the manufacturing process.
- More water jacketed protection than stock exhaust.

- Same high quality semi automated welding as used on all racing applications.
- Cool collar patented flange design to eliminate the risk of getting water in the motor by the head flange.
- This kit is price competitive with other aluminum/stainless manifold systems with superior performance and extended life span in harsh marine environments.
- No cast parts to crack; all CMI collectors are forged from American-made stainless steel.