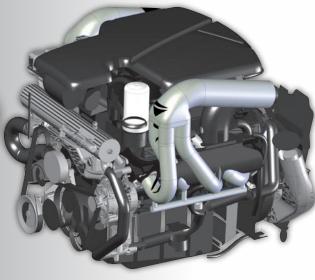

# NEW 496 E-TOP HEADER

- CMI's 496 E-Top Headers are a direct Mercruiser replacement for your 496 Mag or 496 H0 engine.
- No additional custom tails to buy. No need to remove the stock exhaust hose to install this kit – a true plug and play system.
- Step by step, do-it-yourself instructions using Mercury supplied engine schematics are included.
- This new kit introduces CMI's new low cost satin finish. For an additional charge,

- a classic high polished stainless finish is available.
- 1 7/8" id primary to get peak horse power and torque.
- Mandrel bent and formed from high quality 316L grade material.
- Fully post annealed to reduce stresses built up in the header during the manufacturing process.
- More water jacketed protection than stock exhaust.

- Same high quality semi automated welding as used on all racing applications.
- Cool collar patented flange design to eliminate the risk of getting water in the motor by the head flange.
- This kit is price competitive with other aluminum/stainless manifold systems with superior performance and extended life span in harsh marine environments.
- No cast parts to crack; all CMI collectors are forged from American-made stainless steel.

- Works on drive centers as narrow as 34.5"
- Brings a race look to stock engines.
- Sophisticated engineering leaves stock oil lines in place and only requires relocating the oil filter with a supplied bracket.
- Exhaust Water Temperature Bungs are installed as standard equipment.

# **Direct Mercruiser replacement**

For the 496 Mag or 496 HO engine.

Caution: Purchase of the new CMI 496 E-top header kit MAY require purchase of a higher pitched prop.