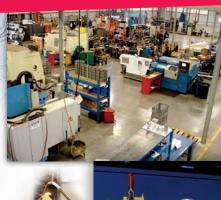

#### **Machining**

- CNC Horizontal Milling
- CNC Vertical Milling
- CNC Lathe with Bar Feeders
- ▶ 3-D Capabilities
- Broaching
- Manual Mill & Lathing capabilities

#### Welding

- Mig and Tig Welding
- Plasma and Laser Welding
- Robotic Welding
- Carbon Steel, Aluminized, Stainless all grades, Inconel, and Titanium.