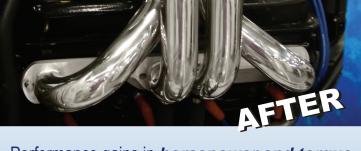

## SMALL BLOCK HEADERS

- Highly restrictive exhaust
- Heavy cast iron
- Stock power

- Performance gains in *horsepower and torque*
- Light weight 316L stainless steel
- *Easy installation* that fits directly in the exisiting location of your stock manifold
- No ECM modification necessary
- No bracket or oil line to relocate

A true Small Block direct replacement header for your heavy cast iron stock manifold. Lighter weight, better performing and reasonability priced. These headers have a true 1.375 I.D. primary runner and will fit directly in the existing location of your stock manifold. Taller versions offered as well! These headers are available in a Satin or Polished finish.