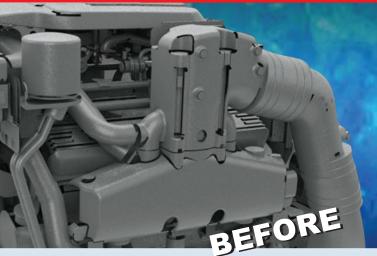

## SMALL BLOCK HEADERS

- Highly restrictive exhaust
- Heavy cast iron
- Stock power

- Performance gains in *horsepower and torque*
- Light weight 316L stainless steel
- *Easy installation* that fits directly in the exisiting location of your stock manifold
- No ECM modification necessary
- No bracket or oil line to relocate

A true Small Block direct replacement header for your heavy cast iron stock manifold. Lighter weight, better performing and reasonability priced. These headers have a true 1.375 I.D. primary runner and will fit directly in the existing location of your stock manifold. Taller versions offered as well! These headers are available in a Satin or Polished finish.