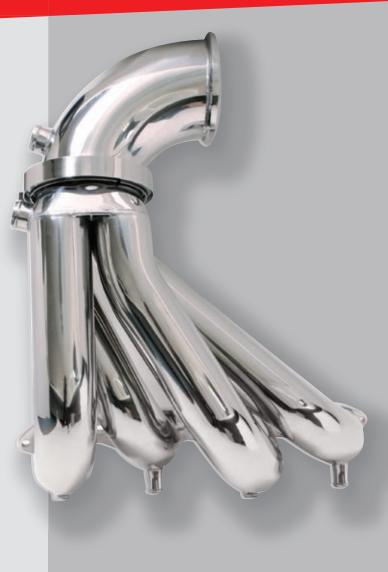

## Custom SPLIT BIG STAINLESS EXHAUST PRIMARY E-TOP

- Available in 316L, duplex alloy, AL6XN, Titanium and Inconel
- Common bottom with custom risers to shorten your order time
- Highly adjustable top for applications requiring a unique custom fit
- Very serviceable on the maintenance side of things
- Swept forward design to assist in tight fitting staggered applications