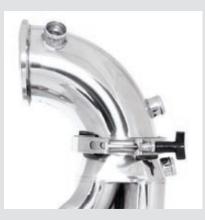

## Custom SPLIT BIG STAINLESS EXHAUST PRIMARY E-TOP

- Available in 316L, duplex alloy, AL6XN, Titanium and Inconel
- Common bottom with custom risers to shorten your order time
- Highly adjustable top for applications requiring a unique custom fit
- Very serviceable on the maintenance side of things
- Swept forward design to assist in tight fitting staggered applications