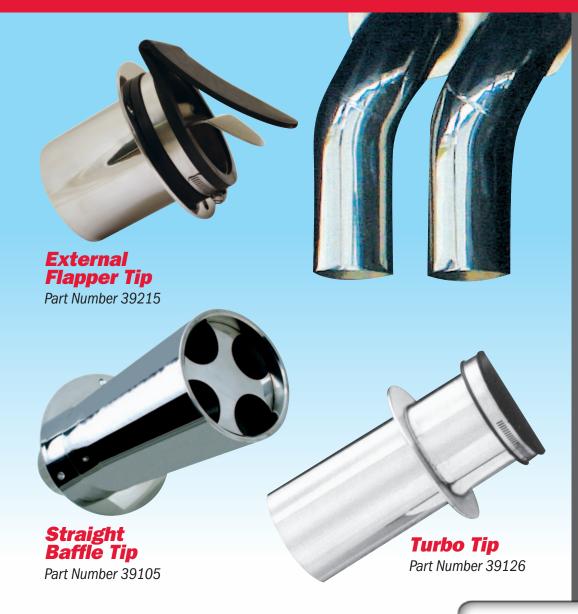

## **Choose Ultimate Performance and Quality – Choose CMI!**

One of the OMO Companies

ISO 9001- 2008 CERTIFIED

Copyright 2011 © Custom Marine Inc.

istom

STAINLESS EXHAUST

Flapper Style Tips:
Both outernal (above)

Both external (shown) and Internal (not shown) are available. Designed to protect against water ingestion.

 Down turned tips: Clamp-on style available (tip style shown). Custom design

and length available to suit most applications.

• Baffle style tips:

Available in single baffle design or multiple baffle to reduce exhaust noise and protect against water ingestion.

• Turbo Tips:

Designed to reduce sound levels and produce a mellow exhaust note verses a harsh tone.