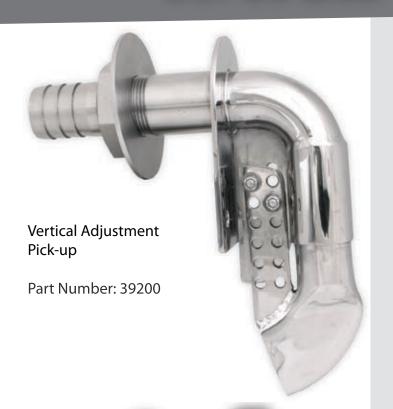

## WATER PICK-UPS

- Made from high grade 304L domestic stainless steel
- Extremely low drag design
- Fully adjustable to fine tune block pressure
- Large 1 1/4" ID fittings for high demand water systems
- Vertical Adjustment Pick-up designed to be used for higher transom locations
- Rotary Adjustment Pick-up designed to be used for lower transom locations